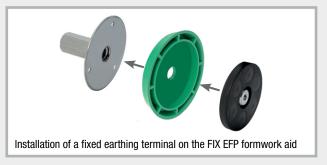

All parts of the FIX formwork range are reusable

Art.Gr. **420** 

| Art. no. | Description                                                                                                                                                                                                                                               | PU      | Weight per pc. |          |
|----------|-----------------------------------------------------------------------------------------------------------------------------------------------------------------------------------------------------------------------------------------------------------|---------|----------------|----------|
| 091410   | FIX Magnet for formwork aid Power Magnet for all FIX formwork aids, incl. screw and wing nut                                                                                                                                                              | 25 pcs. | 0.14 kg        |          |
| 090804   | FIX EFP formwork aid for fixed earthing terminals M10/12 and M12, cone height 11 mm                                                                                                                                                                       | 25 pcs. | 0.03 kg        |          |
| 090806   | FIX 80 formwork aid<br>for lining pipes ID 79-84 mm                                                                                                                                                                                                       | 25 pcs. | 0.10 kg        | <b>3</b> |
| 090810   | FIX 100 formwork aid<br>for lining pipes ID 99-104 mm<br>Sewage pipe DN 110                                                                                                                                                                               | 25 pcs. | 0.15 kg        |          |
| 090814   | FIX 110 formwork aid<br>for lining pipes ID 109-114 mm<br>for the socket of KG and KG 2000 sewage pipes DN 110                                                                                                                                            | 25 pcs. | 0.16 kg        | •        |
| 090816   | FIX 125 formwork aid<br>for lining pipes ID 124-129 mm<br>for the socket of KG and KG 2000 sewage pipes DN 125                                                                                                                                            | 25 pcs. | 0.20 kg        |          |
| 090818   | FIX 150 formwork aid<br>for lining pipes ID 149-154 mm<br>Sewage pipe DN 160                                                                                                                                                                              | 25 pcs. | 0.25 kg        |          |
| 090822   | FIX 200 formwork aid<br>for lining pipes ID 199-206 mm                                                                                                                                                                                                    | 25 pcs. | 0.38 kg        |          |
| 090824   | FIX screw adapter incl. screw set The screw adapter allows the FIX formwork aid to be fastened to the formwork shell. In the process, the screw connection is on the outside of the formwork, making stripping the formwork after concreting much easier. | 1 set   | 0.04 kg        |          |
| 090826   | FIX removal aid The removal aid makes pulling out the formwork aid easier                                                                                                                                                                                 | 1 pc.   | 0.08 kg        |          |