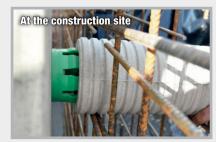

## Steel formwork

Position the FIX formwork aid using the FIX Magnet and simply push on the desired lining pipe.