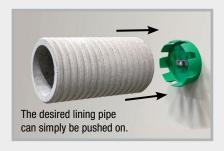

## Steel formwork

Position the FIX formwork aid using the FIX Magnet and simply push on the desired lining pipe.