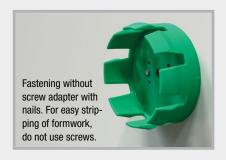

## Installation of the FIX formwork aid for all common lining pipes Wooden or plastic formwork

Fastening of the FIX formwork aid through Ø 8 mm borehole in the formwork.
For benefits and information on installation, visit the website.