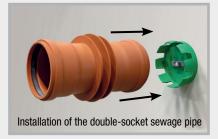

All parts of the FIX formwork range are reusable

Art.Gr. **420** 

| Art. no. | Description                                                                                                                                                                                                                                               | PU      | Weight per pc. |          |
|----------|-----------------------------------------------------------------------------------------------------------------------------------------------------------------------------------------------------------------------------------------------------------|---------|----------------|----------|
| 091410   | FIX Magnet for formwork aid Power Magnet for all FIX formwork aids, incl. screw and wing nut                                                                                                                                                              | 25 pcs. | 0.14 kg        |          |
| 090804   | FIX EFP formwork aid for fixed earthing terminals M10/12 and M12, cone height 11 mm                                                                                                                                                                       | 25 pcs. | 0.03 kg        |          |
| 090806   | FIX 80 formwork aid<br>for lining pipes ID 79-84 mm                                                                                                                                                                                                       | 25 pcs. | 0.10 kg        | <b>3</b> |
| 090810   | FIX 100 formwork aid<br>for lining pipes ID 99-104 mm<br>Sewage pipe DN 110                                                                                                                                                                               | 25 pcs. | 0.15 kg        |          |
| 090814   | FIX 110 formwork aid<br>for lining pipes ID 109-114 mm<br>for the socket of KG and KG 2000 sewage pipes DN 110                                                                                                                                            | 25 pcs. | 0.16 kg        | •        |
| 090816   | FIX 125 formwork aid<br>for lining pipes ID 124-129 mm<br>for the socket of KG and KG 2000 sewage pipes DN 125                                                                                                                                            | 25 pcs. | 0.20 kg        |          |
| 090818   | FIX 150 formwork aid<br>for lining pipes ID 149-154 mm<br>Sewage pipe DN 160                                                                                                                                                                              | 25 pcs. | 0.25 kg        |          |
| 090822   | FIX 200 formwork aid<br>for lining pipes ID 199-206 mm                                                                                                                                                                                                    | 25 pcs. | 0.38 kg        |          |
| 090824   | FIX screw adapter incl. screw set The screw adapter allows the FIX formwork aid to be fastened to the formwork shell. In the process, the screw connection is on the outside of the formwork, making stripping the formwork after concreting much easier. | 1 set   | 0.04 kg        |          |
| 090826   | FIX removal aid The removal aid makes pulling out the formwork aid easier                                                                                                                                                                                 | 1 pc.   | 0.08 kg        |          |