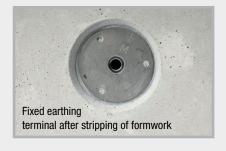

## Installation of the FIX formwork aid for all common lining pipes Wooden or plastic formwork

Fastening of the FIX formwork aid through Ø 8 mm borehole in the formwork.
For benefits and information on installation, visit the website.