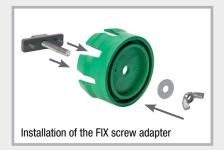

All parts of the FIX formwork range are reusable

Art.Gr. **420** 

| Art. no. | Description                                                                                                                                                                                                                                               | PU      | Weight per pc. |          |
|----------|-----------------------------------------------------------------------------------------------------------------------------------------------------------------------------------------------------------------------------------------------------------|---------|----------------|----------|
| 091410   | FIX Magnet for formwork aid Power Magnet for all FIX formwork aids, incl. screw and wing nut                                                                                                                                                              | 25 pcs. | 0.14 kg        |          |
| 090804   | FIX EFP formwork aid for fixed earthing terminals M10/12 and M12, cone height 11 mm                                                                                                                                                                       | 25 pcs. | 0.03 kg        |          |
| 090806   | FIX 80 formwork aid<br>for lining pipes ID 79-84 mm                                                                                                                                                                                                       | 25 pcs. | 0.10 kg        | <b>3</b> |
| 090810   | FIX 100 formwork aid<br>for lining pipes ID 99-104 mm<br>Sewage pipe DN 110                                                                                                                                                                               | 25 pcs. | 0.15 kg        |          |
| 090814   | FIX 110 formwork aid<br>for lining pipes ID 109-114 mm<br>for the socket of KG and KG 2000 sewage pipes DN 110                                                                                                                                            | 25 pcs. | 0.16 kg        | •        |
| 090816   | FIX 125 formwork aid<br>for lining pipes ID 124-129 mm<br>for the socket of KG and KG 2000 sewage pipes DN 125                                                                                                                                            | 25 pcs. | 0.20 kg        |          |
| 090818   | FIX 150 formwork aid<br>for lining pipes ID 149-154 mm<br>Sewage pipe DN 160                                                                                                                                                                              | 25 pcs. | 0.25 kg        |          |
| 090822   | FIX 200 formwork aid<br>for lining pipes ID 199-206 mm                                                                                                                                                                                                    | 25 pcs. | 0.38 kg        |          |
| 090824   | FIX screw adapter incl. screw set The screw adapter allows the FIX formwork aid to be fastened to the formwork shell. In the process, the screw connection is on the outside of the formwork, making stripping the formwork after concreting much easier. | 1 set   | 0.04 kg        |          |
| 090826   | FIX removal aid The removal aid makes pulling out the formwork aid easier                                                                                                                                                                                 | 1 pc.   | 0.08 kg        |          |