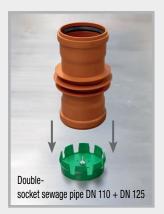

All parts of the FIX formwork range are reusable

Art.Gr. **420** 

| Art. no. | Description                                                                                                                                                                                                                                               | PU      | Weight per pc. |          |
|----------|-----------------------------------------------------------------------------------------------------------------------------------------------------------------------------------------------------------------------------------------------------------|---------|----------------|----------|
| 091410   | FIX Magnet for formwork aid Power Magnet for all FIX formwork aids, incl. screw and wing nut                                                                                                                                                              | 25 pcs. | 0.14 kg        |          |
| 090804   | FIX EFP formwork aid for fixed earthing terminals M10/12 and M12, cone height 11 mm                                                                                                                                                                       | 25 pcs. | 0.03 kg        |          |
| 090806   | FIX 80 formwork aid<br>for lining pipes ID 79-84 mm                                                                                                                                                                                                       | 25 pcs. | 0.10 kg        | <b>3</b> |
| 090810   | FIX 100 formwork aid<br>for lining pipes ID 99-104 mm<br>Sewage pipe DN 110                                                                                                                                                                               | 25 pcs. | 0.15 kg        |          |
| 090814   | FIX 110 formwork aid<br>for lining pipes ID 109-114 mm<br>for the socket of KG and KG 2000 sewage pipes DN 110                                                                                                                                            | 25 pcs. | 0.16 kg        | •        |
| 090816   | FIX 125 formwork aid<br>for lining pipes ID 124-129 mm<br>for the socket of KG and KG 2000 sewage pipes DN 125                                                                                                                                            | 25 pcs. | 0.20 kg        |          |
| 090818   | FIX 150 formwork aid<br>for lining pipes ID 149-154 mm<br>Sewage pipe DN 160                                                                                                                                                                              | 25 pcs. | 0.25 kg        |          |
| 090822   | FIX 200 formwork aid<br>for lining pipes ID 199-206 mm                                                                                                                                                                                                    | 25 pcs. | 0.38 kg        |          |
| 090824   | FIX screw adapter incl. screw set The screw adapter allows the FIX formwork aid to be fastened to the formwork shell. In the process, the screw connection is on the outside of the formwork, making stripping the formwork after concreting much easier. | 1 set   | 0.04 kg        |          |
| 090826   | FIX removal aid The removal aid makes pulling out the formwork aid easier                                                                                                                                                                                 | 1 pc.   | 0.08 kg        |          |