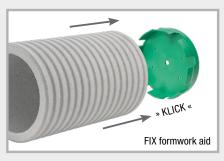

## **FIX** formwork aid

Fastening system for lining pipes and fixed earthing terminals at the construction site and at the precast plant

For nailing to wood and plastic formworks and for fastening to steel formworks using FIX Magnet

## Installation of the FIX formwork aid for all common lining pipes Wooden or plastic formwork

Fastening of the FIX formwork aid through Ø 8 mm borehole in the formwork.
For benefits and information on installation, visit the website.