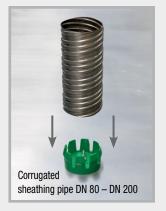

All parts of the FIX formwork range are reusable

Art.Gr. **420** 

| Art. no. | Description                                                                                                                                                                                                                                               | PU      | Weight per pc. |          |
|----------|-----------------------------------------------------------------------------------------------------------------------------------------------------------------------------------------------------------------------------------------------------------|---------|----------------|----------|
| 091410   | FIX Magnet for formwork aid Power Magnet for all FIX formwork aids, incl. screw and wing nut                                                                                                                                                              | 25 pcs. | 0.14 kg        |          |
| 090804   | FIX EFP formwork aid for fixed earthing terminals M10/12 and M12, cone height 11 mm                                                                                                                                                                       | 25 pcs. | 0.03 kg        |          |
| 090806   | FIX 80 formwork aid<br>for lining pipes ID 79-84 mm                                                                                                                                                                                                       | 25 pcs. | 0.10 kg        | <b>3</b> |
| 090810   | FIX 100 formwork aid<br>for lining pipes ID 99-104 mm<br>Sewage pipe DN 110                                                                                                                                                                               | 25 pcs. | 0.15 kg        |          |
| 090814   | FIX 110 formwork aid<br>for lining pipes ID 109-114 mm<br>for the socket of KG and KG 2000 sewage pipes DN 110                                                                                                                                            | 25 pcs. | 0.16 kg        | •        |
| 090816   | FIX 125 formwork aid<br>for lining pipes ID 124-129 mm<br>for the socket of KG and KG 2000 sewage pipes DN 125                                                                                                                                            | 25 pcs. | 0.20 kg        |          |
| 090818   | FIX 150 formwork aid<br>for lining pipes ID 149-154 mm<br>Sewage pipe DN 160                                                                                                                                                                              | 25 pcs. | 0.25 kg        |          |
| 090822   | FIX 200 formwork aid<br>for lining pipes ID 199-206 mm                                                                                                                                                                                                    | 25 pcs. | 0.38 kg        |          |
| 090824   | FIX screw adapter incl. screw set The screw adapter allows the FIX formwork aid to be fastened to the formwork shell. In the process, the screw connection is on the outside of the formwork, making stripping the formwork after concreting much easier. | 1 set   | 0.04 kg        |          |
| 090826   | FIX removal aid The removal aid makes pulling out the formwork aid easier                                                                                                                                                                                 | 1 pc.   | 0.08 kg        |          |