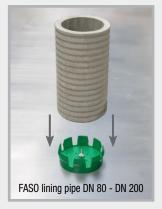

All parts of the FIX formwork range are reusable

Art.Gr. **420** 

| Art. no. | Description                                                                                                                                                                                                                                               | PU      | Weight per pc. |          |
|----------|-----------------------------------------------------------------------------------------------------------------------------------------------------------------------------------------------------------------------------------------------------------|---------|----------------|----------|
| 091410   | FIX Magnet for formwork aid Power Magnet for all FIX formwork aids, incl. screw and wing nut                                                                                                                                                              | 25 pcs. | 0.14 kg        |          |
| 090804   | FIX EFP formwork aid for fixed earthing terminals M10/12 and M12, cone height 11 mm                                                                                                                                                                       | 25 pcs. | 0.03 kg        |          |
| 090806   | FIX 80 formwork aid<br>for lining pipes ID 79-84 mm                                                                                                                                                                                                       | 25 pcs. | 0.10 kg        | <b>3</b> |
| 090810   | FIX 100 formwork aid<br>for lining pipes ID 99-104 mm<br>Sewage pipe DN 110                                                                                                                                                                               | 25 pcs. | 0.15 kg        |          |
| 090814   | FIX 110 formwork aid<br>for lining pipes ID 109-114 mm<br>for the socket of KG and KG 2000 sewage pipes DN 110                                                                                                                                            | 25 pcs. | 0.16 kg        | •        |
| 090816   | FIX 125 formwork aid<br>for lining pipes ID 124-129 mm<br>for the socket of KG and KG 2000 sewage pipes DN 125                                                                                                                                            | 25 pcs. | 0.20 kg        |          |
| 090818   | FIX 150 formwork aid<br>for lining pipes ID 149-154 mm<br>Sewage pipe DN 160                                                                                                                                                                              | 25 pcs. | 0.25 kg        |          |
| 090822   | FIX 200 formwork aid<br>for lining pipes ID 199-206 mm                                                                                                                                                                                                    | 25 pcs. | 0.38 kg        |          |
| 090824   | FIX screw adapter incl. screw set The screw adapter allows the FIX formwork aid to be fastened to the formwork shell. In the process, the screw connection is on the outside of the formwork, making stripping the formwork after concreting much easier. | 1 set   | 0.04 kg        |          |
| 090826   | FIX removal aid The removal aid makes pulling out the formwork aid easier                                                                                                                                                                                 | 1 pc.   | 0.08 kg        |          |