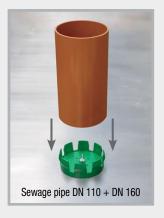

All parts of the FIX formwork range are reusable

Art.Gr. **420** 

| Art. no. | Description                                                                                                                                                                                                                                               | PU      | Weight per pc. |          |
|----------|-----------------------------------------------------------------------------------------------------------------------------------------------------------------------------------------------------------------------------------------------------------|---------|----------------|----------|
| 091410   | FIX Magnet for formwork aid Power Magnet for all FIX formwork aids, incl. screw and wing nut                                                                                                                                                              | 25 pcs. | 0.14 kg        |          |
| 090804   | FIX EFP formwork aid for fixed earthing terminals M10/12 and M12, cone height 11 mm                                                                                                                                                                       | 25 pcs. | 0.03 kg        |          |
| 090806   | FIX 80 formwork aid<br>for lining pipes ID 79-84 mm                                                                                                                                                                                                       | 25 pcs. | 0.10 kg        | <b>3</b> |
| 090810   | FIX 100 formwork aid<br>for lining pipes ID 99-104 mm<br>Sewage pipe DN 110                                                                                                                                                                               | 25 pcs. | 0.15 kg        |          |
| 090814   | FIX 110 formwork aid<br>for lining pipes ID 109-114 mm<br>for the socket of KG and KG 2000 sewage pipes DN 110                                                                                                                                            | 25 pcs. | 0.16 kg        | •        |
| 090816   | FIX 125 formwork aid<br>for lining pipes ID 124-129 mm<br>for the socket of KG and KG 2000 sewage pipes DN 125                                                                                                                                            | 25 pcs. | 0.20 kg        |          |
| 090818   | FIX 150 formwork aid<br>for lining pipes ID 149-154 mm<br>Sewage pipe DN 160                                                                                                                                                                              | 25 pcs. | 0.25 kg        |          |
| 090822   | FIX 200 formwork aid<br>for lining pipes ID 199-206 mm                                                                                                                                                                                                    | 25 pcs. | 0.38 kg        |          |
| 090824   | FIX screw adapter incl. screw set The screw adapter allows the FIX formwork aid to be fastened to the formwork shell. In the process, the screw connection is on the outside of the formwork, making stripping the formwork after concreting much easier. | 1 set   | 0.04 kg        |          |
| 090826   | FIX removal aid The removal aid makes pulling out the formwork aid easier                                                                                                                                                                                 | 1 pc.   | 0.08 kg        |          |