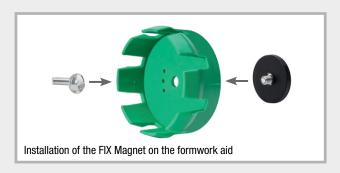

## Steel formwork

Position the FIX formwork aid using the FIX Magnet and simply push on the desired lining pipe.