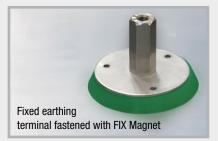

## Steel formwork

Position the FIX formwork aid using the FIX Magnet and simply push on the desired lining pipe.