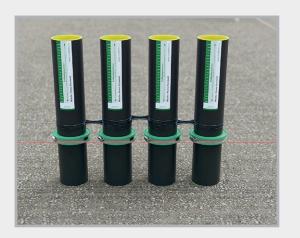

### **Connection of the MHC lining pipes**

The MHC lining pipes are connected to each other using Duo spacers. For this purpose, the pipes are clipped into the spacers and secured using the supplied rubber fastening straps.

The spacers are positioned at the height of the upper layer of reinforcement.