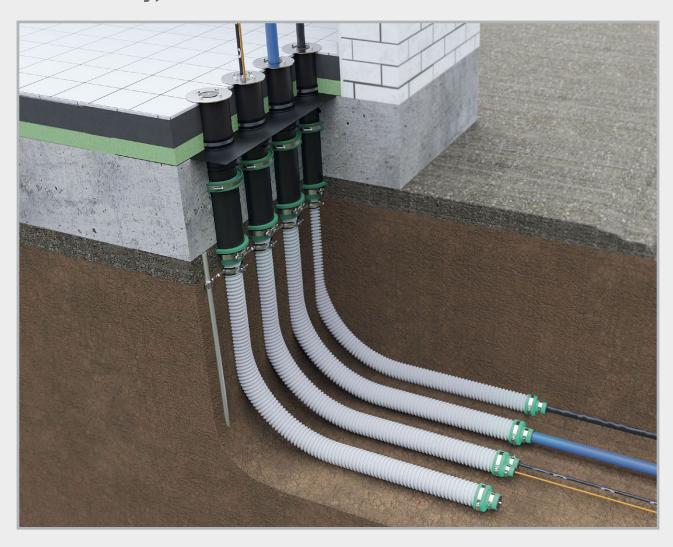

# Master-Home-Connect (MHC)

Service duct system for house connections for electricity, water and telecommunications

Certified service duct system according to DVGW VP 601 03/2007 chapter 4.5

Impermeability to gas and water of the installed service duct

### Laying the cable conduit

The cable conduits are directed from the transition point up to the desired insertion point under the floor slab, and up to at least the height of the top edge of the floor slab with a bending radius > 350 mm.

### **Fastening the cable conduit**

The cable conduits are connected with the spacing in a row defined for the installation using the dual-thread clamps. The connection clamp is used to establish a connection between the dual-thread clamps and the ground stake on both sides, which is driven into the soil beforehand.

The height position of the connection clamp is positioned at least 400 mm underneath the top edge of the floor slab, and secured with screws.

### Sealing the cable conduit/backfilling

The ends of the cable conduit are sealed with the supplied construction protective covers.

The trench for the cable conduits can then be filled with suitable filling material and waterproofed in layers.

### Installation of the MHC lining pipe

The cable conduits are then cut 360 mm underneath the top edge of the floor slab. The end of the MHC lining pipe, which is equipped with the Connector, is pushed over the end of the cable conduit, and secured by tightening the metal clamp.