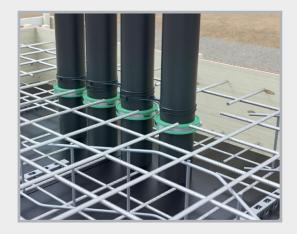

### Floor slab substrate

The substrate for the floor slab can subsequently be prepared in the form of gravel or grit bedding.

When concreting a blinding layer, the MHC service duct must be shuttered. As a result, the elastic bearing remains in place for subsequent plumb alignment.

### Preparation of the floor slab

The formwork of the floor slab is put in place.

The reinforcement of the floor slab is inserted.

After inserting the upper layer of reinforcement, the MHC lining pipes are aligned plumb.

The securing holes of the spacers can be used to secure the plumb position to the upper layer of reinforcement using tie wire.

After alignment and securing, the floor slab