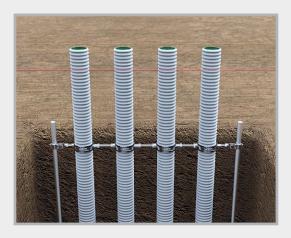

### **Connection of the MHC lining pipes**

The MHC lining pipes are connected to each other using Duo spacers. For this purpose, the pipes are clipped into the spacers and secured using the supplied rubber fastening straps.

The spacers are positioned at the height of the upper layer of reinforcement.

### Preparation of the floor slab

The formwork of the floor slab is put in place.

The reinforcement of the floor slab is inserted.

After inserting the upper layer of reinforcement, the MHC lining pipes are aligned plumb.

The securing holes of the spacers can be used to secure the plumb position to the upper layer of reinforcement using tie wire.

After alignment and securing, the floor slab