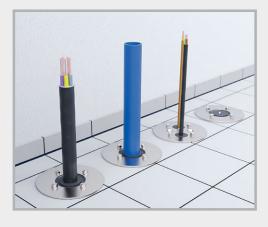

#### Cable conduit

Pressure-resistant protective conduit DN 75 mm for electrical, water and telecommunications lines laid in the soil.

Alongside its excellent pressure resistance, the protective conduit which is classified as N750 according to DIN EN 61386-24, provides perfect insertion properties thanks to the sliding, green inner layer.

### Installation of end caps/ insertion of media lines

The end caps are pushed onto the cable conduits at the transition point and the media lines are inserted.

Solo end cap: 1 media line 4-40 mm

Duo end cap: 2 media lines each 4-25 mm

The end caps are secured both to the cable conduit and the media line using the supplied clamps.