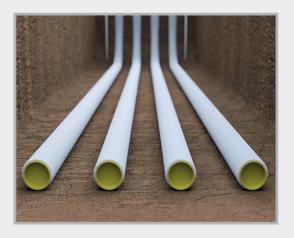

### Laying the cable conduit

The cable conduits are directed from the transition point up to the desired insertion point under the floor slab, and up to at least the height of the top edge of the floor slab with a bending radius > 350 mm.

### **Fastening the cable conduit**

The cable conduits are connected with the spacing in a row defined for the installation using the dual-thread clamps. The connection clamp is used to establish a connection between the dual-thread clamps and the ground stake on both sides, which is driven into the soil beforehand.

The height position of the connection clamp is positioned at least 400 mm underneath the top edge of the floor slab, and secured with screws.

### Sealing the cable conduit/backfilling

The ends of the cable conduit are sealed with the supplied construction protective covers.

The trench for the cable conduits can then be filled with suitable filling material and waterproofed in layers.