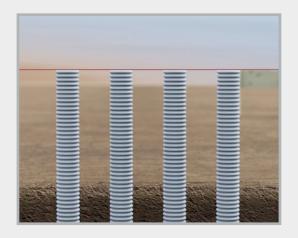

### Installation of the MHC lining pipe

The cable conduits are then cut 360 mm underneath the top edge of the floor slab. The end of the MHC lining pipe, which is equipped with the Connector, is pushed over the end of the cable conduit, and secured by tightening the metal clamp.

The plumb position of the lining pipe is not yet relevant at this point.

### Floor slab substrate

The substrate for the floor slab can subsequently be prepared in the form of gravel or grit bedding.

When concreting a blinding layer, the MHC service duct must be shuttered. As a result, the elastic bearing remains in place for subsequent plumb alignment.

### Preparation of the floor slab

The formwork of the floor slab is put in place.

The reinforcement of the floor slab is inserted.

After inserting the upper layer of reinforcement, the MHC lining pipes are aligned plumb.