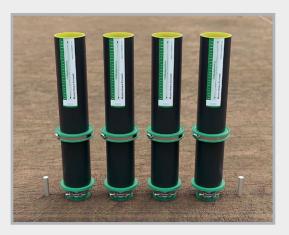

### Installation of end caps/ insertion of media lines

The end caps are pushed onto the cable conduits at the transition point and the media lines are inserted.

Solo end cap: 1 media line 4-40 mm

Duo end cap: 2 media lines each 4-25 mm

The end caps are secured both to the cable conduit and the media line using the supplied clamps.

### Installation of the MHC gasket insert

Finally, the MHC gasket inserts are installed from the inside of the structure:

MHC Solo gasket insert: 1 media line 4-40 mm

MHC Multi gasket insert:

up to 2 media lines 2 x 4-25 mm + 2 x 10 mm