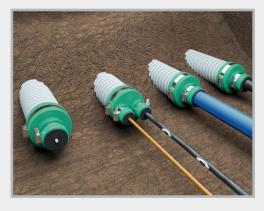

### MHC end caps

Rubber end seal for waterproofing the ends of the cable conduit at the transition point.

The Multi insert allows adaptation to the media line being inserted

MHC Solo end cap (set): 1 media line 4-40 mm

MHC Duo end cap (set): up to 2 media lines, each 4-25 mm

### **MHC** gasket inserts

Gasket insert for waterproofing the transition of the lining pipe to the inserted media line.

The gasket insert can be adapted to all common medium pipes thanks to the Multi inserts which can be adjusted to the medium pipe.

### Installation of end caps/ insertion of media lines

The end caps are pushed onto the cable conduits at the transition point and the media lines are inserted.

Solo end cap: 1 media line 4-40 mm

Duo end cap: 2 media lines each 4-25 mm

The end caps are secured both to the cable conduit and the media line using the supplied clamps.