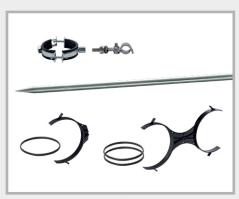

### **Fastening material**

**Dual-thread clamps** for positioning multiple cable conduits with defined spacing in a row or as a package.

**Connection clamp** for connection of the dual-thread clamps to the ground stake.

**Solid ground stake** for positioning the dual-thread clamps in the ground.

MHC Solo and Duo spacers for connection and plumb alignment of the lining pipes.