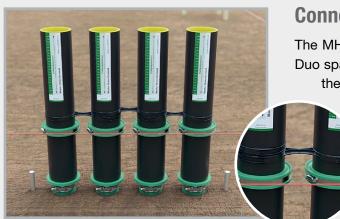

### **Connection of the MHC lining pipes**

The MHC lining pipes are connected to each other using Duo spacers. For this purpose, the pipes are clipped into the spacers and secured using the supplied rubber fastening straps.

The spacers are positioned at the height of the upper layer of reinforcement.